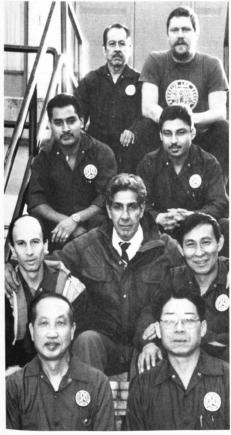

## **Building Services**

First row: Hung Wood Wong; Don Cheung Moy; 2nd row: Peter Stefano; Vincent Iannuzzi; Yuet Chung; 3rd row: Charles Pacheco; Julio Torres; 4th row: Bermejo Meliton; Frederick De Chirico